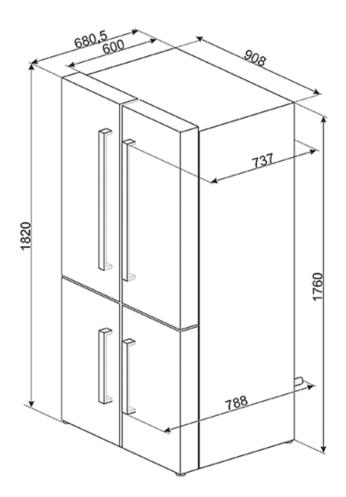

lf
- 1 x Life Plus 0°C drawer
- · 2 fruit & veg drawers with Natural plus Blu light

## Water tank

#### Water dispenser

- LED Internal light
- Convertible 83 litres compartment freezer/refrigerator

### FREEZER: \*\*\*\*

Frozen Food capacity: 71 litres (154 litres with convertible compartment)

#### **Automatic Ice maker**

- · Fast freezing compartment
- 3 drawers
- 2 shelves
- Completely NO FROST
- · Energy consumption: 356 kWh/year
- Climatic Class: SN-T
- Freezing capacity: 8 kg/24h



Thaw time: 15 hrs

Noise level: 43 dB (A) re 1 pW

Rear panel material: Flame Retardant Metal back



## FQ60X2PEAI

fridge freezer free standing side-by-side stainless steel 91 cm energy rating A++



## FQ60X2PEAI

fridge freezer free standing side-by-side stainless steel 91 cm energy rating A++