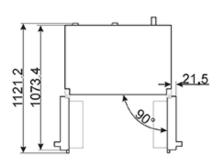

- 1 x Life Plus 0°C drawer
- · 2 fruit & veg drawers with Natural plus Blu light

## Water tank

#### Water dispenser

- LED Internal light
- Convertible 83 litres compartment freezer/refrigerator

### FREEZER: \*\*\*\*

Frozen Food capacity: 71 litres (154 litres with convertible compartment)

#### **Automatic Ice maker**

- · Fast freezing compartment
- 3 drawers
- 2 shelves
- Completely NO FROST
- · Energy consumption: 356 kWh/year
- Climatic Class: SN-T
- Freezing capacity: 8 kg/24h



Thaw time: 15 hrs

Noise level: 43 dB (A) re 1 pW

Rear panel material: Flame Retardant Metal back



## FQ60X2PEAI

fridge freezer free standing side-by-side stainless steel 91 cm energy rating A++



## FQ60X2PEAI

fridge freezer free standing side-by-side stainless steel 91 cm energy rating A++