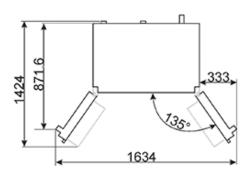

# FQ60X2PEAI

## FQ60X2PEAI

fridge freezer free standing side-by-side stainless steel 91 cm energy rating A++