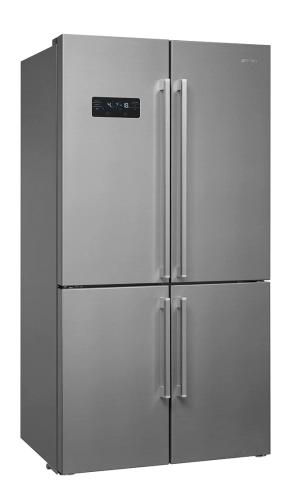

## **New product Available** soon

91cm Four Door Fridge-Freezer with Convertible Compartment, LCD Touch Display and **Automatic Non-Plumbed Ice** Maker, Finger Friendly Stainless Energy rating: A++

EAN13: 8017709272951

## FQ60X2PEAI

fridge freezer free standing side-by-side stainless steel 91 cm energy rating A++